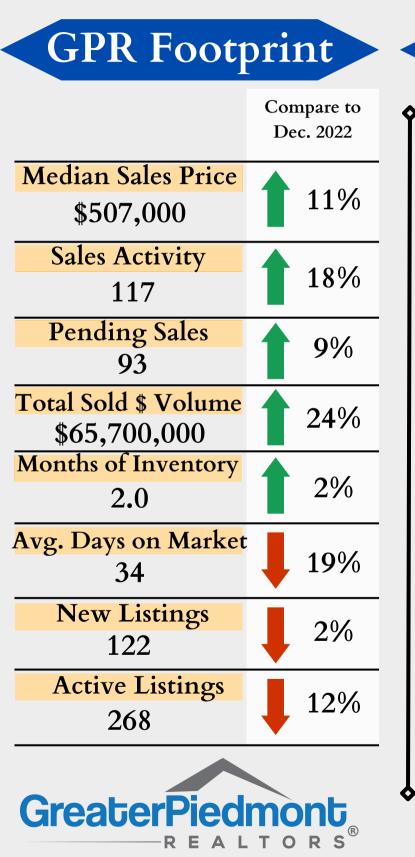

## December 2023 Greater Piedmont



| Loca | Brea | kd | lown |
|------|------|----|------|
|------|------|----|------|

|                     |              | Compare to |  |  |
|---------------------|--------------|------------|--|--|
|                     |              | Dec. 2022  |  |  |
| Culpeper County     |              |            |  |  |
| Median Sales Price  | \$435k       | -4%        |  |  |
| Sales Activity      | 43           | +13%       |  |  |
| Months of Inventory | y <b>2.0</b> | +6%        |  |  |
| Days on Market      | 31           | +10%       |  |  |
| Fauquier County     |              |            |  |  |
| Median Sales Price  | \$590k       | +29%       |  |  |
| Sales Activity      | 64           | +31%       |  |  |
| Months of Inventor  | y 1.8        | +5%        |  |  |
| Days on Market