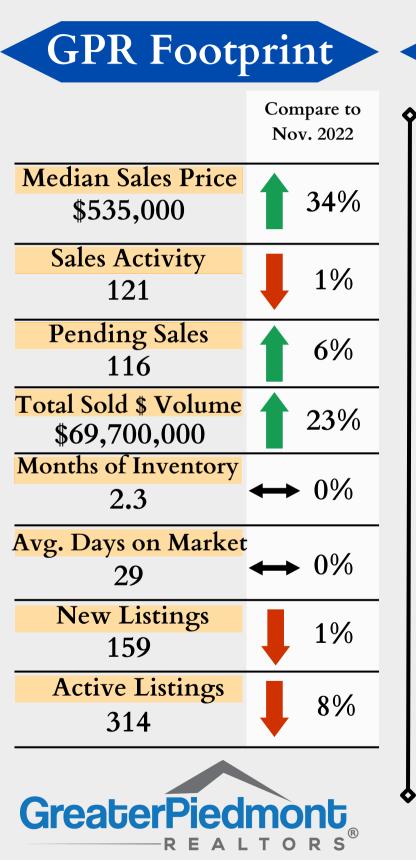

## November 2023 Greater Piedmont

| Local | Brea | kd | lown |
|-------|------|----|------|
|-------|------|----|------|

|                     |               | Compare to<br>Nov. 2022 |  |  |
|---------------------|---------------|-------------------------|--|--|
| Culpeper County     |               |                         |  |  |
| Median Sales Price  | \$434k        | +13%                    |  |  |
| Sales Activity      | 37            | -28%                    |  |  |
| Months of Inventory | 2.4           | +20%                    |  |  |
| Days on Market      | 27            | -26%                    |  |  |
| Fauquier County     |               |                         |  |  |
| Median Sales Price  | \$638k        | +38%                    |  |  |
| Sales Activity      | 73            | +40%                    |  |  |
| Months of Inventory | y 2.1         | -9%                     |  |  |
| Days on Market      | 29            | +28%                    |  |  |
| Madison County      |               |                         |  |  |
| Median Sales Price  | \$400k        | +11%                    |  |  |
| Sales Activity      | 9             | -44%                    |  |  |
| Months of Inventory | y <b>2.5</b>  | -23%                    |  |  |
| Days on Market      | 27            | -38%                    |  |  |
| Rappahannock County |               |                         |  |  |
| Median Sales Price  | \$593k        | -32%                    |  |  |
| Sales Activity      | 2             | -33%                    |  |  |
| Months of Inventory | y <b>3.</b> 7 | +13%                    |  |  |
| Days on Market      | 54            | +82%                    |  |  |